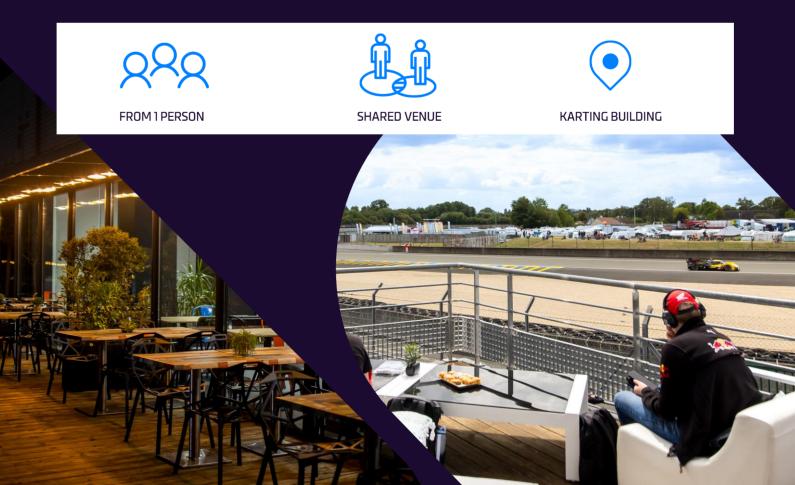

## INCLUDED SERVICES

Shared space at the karting of the 24 Hours

0

Terrace with track view

Meals served at table and open bar

General entrance and grandstand ticket

Big wheel ticket

Parking (1 for 3 guests)